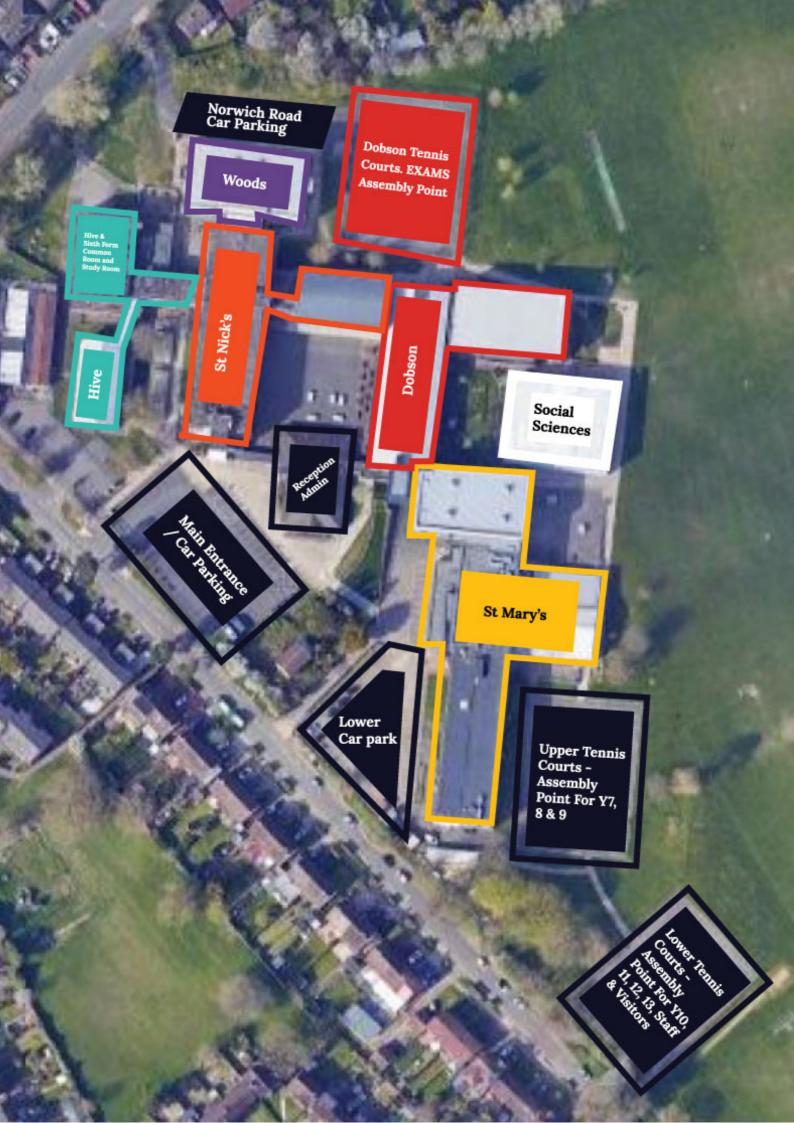

| Reception/<br>Admin<br>Block                 | Reception, Headteachers' Office, Deputy<br>Headteachers' Office, Staff Room                                                                                                                                                                                                     |                                                                                                                           |                             |
|----------------------------------------------|---------------------------------------------------------------------------------------------------------------------------------------------------------------------------------------------------------------------------------------------------------------------------------|---------------------------------------------------------------------------------------------------------------------------|-----------------------------|
| St Mary's<br>Building                        | Ground Floor: Canteen, Library, St Mary's Hall, Drama Studio, Rooms M001 to M007  First Floor: Drama Rooms, Photo Studio, Years 8, 9 & 10 Offices, Rooms M101 to M117  Second Floor: English Office, Music Office, Year 11 Office, Music Rooms, Mixing room, Rooms M201 to M222 | <ul><li>Drama</li><li>Music</li><li>Media</li><li>English</li><li>Canteen</li><li>Library</li><li>St Mary's Gym</li></ul> | Lift<br>Access<br>Available |
| Woods<br>Building                            | Ground Floor: DT Office, Textiles, Tech<br>Prep Room, Rooms W001 to W009<br>First Floor: Biology Prep Room, Food Tech,<br>Food Prep Room, Science's Office,<br>Laboratories, Rooms W101 to W110<br>Second Floor: Art Office, Photography<br>Room, Rooms W201 to W207            | <ul><li>Science</li><li>Art</li><li>Design &amp; Tech</li></ul>                                                           | Lift<br>Access<br>Available |
| St Nick's<br>Building                        | Ground Floor: Maths Corridor, Maths Office, Assistant Headteachers' Office Rooms N001 to N014  First Floor: Physics Prep Room, Science Prep Room, EXAMS Office, Y10 Office, Rooms N101 to N113  Second Floor: Chemistry Prep Room, Science Room, Rooms N201 to N207             | <ul><li> Maths</li><li> Science</li><li> St Nicks' Gym</li></ul>                                                          | Lift<br>Access<br>Available |
| Dobson<br>Building                           | Ground Floor: PE Office, Rooms D001 to<br>D013<br>First Floor: Assistant Headteacher Office,<br>ICT Offices, Rooms D101 to D113                                                                                                                                                 | <ul><li> Humanities</li><li> PE</li><li> ICT</li><li> Dobson Gym</li></ul>                                                | Lift<br>Access<br>Available |
| Social<br>Sciences<br>Building               | Ground Floor: Rooms S001 to S008<br>First Floor: Social Sciences Office, Rooms<br>S101 to 110                                                                                                                                                                                   | • Social<br>Sciences                                                                                                      | Lift<br>Access<br>Available |
| Haydon Hive<br>Building/Sixth<br>Form Centre | Ground Floor: Safeguarding Offices,<br>Medical Room, Attendance Office,<br>Common Room, Sixth Form Study Room,<br>Rooms H001 to H009<br>First Floor: LINK Rooms, LINK Offices,<br>Rooms H101 to H113                                                                            | <ul> <li>LINK</li> <li>Safeguarding</li> <li>Back On Track</li> <li>Attendance</li> <li>Common Room</li> </ul>            | Lift<br>Access<br>Available |