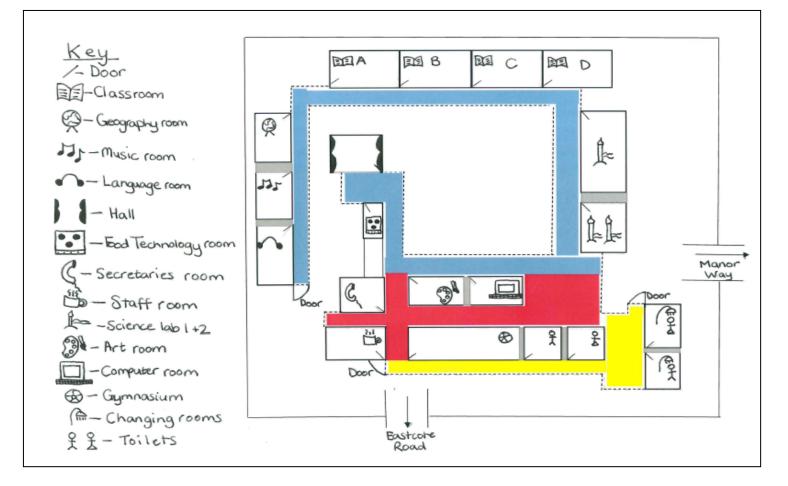

## Find your way around the school

- From the Eastcote Road entrance which colour corridor would you use to get to the music room
   Blue Yellow
   Red
- Name 3 rooms that are along the blue corridor
  - Classroom A, science lab 1, music room
  - Language lab, music room, Geography room
  - Art room, secretaries office, food technology
- If you were in the gymnasium and needed to get to science lab 2 which would be your **quickest** route

   From the door turn right, straight on, turn right, straight on, before yellow corridor turn left, follow to science lab2

- From the door turn left, straight on, turn left, straight on, turn left, turn right, straight on to science lab 2

- If you were in classroom C, would you turn left or right to get to the Computer room Left Right
- You are in the food technology room and there is a fire you are NOT allowed to go through the school, which main exit would be your quickest way out of the school
  - Eastcote Road
  - Manor Way