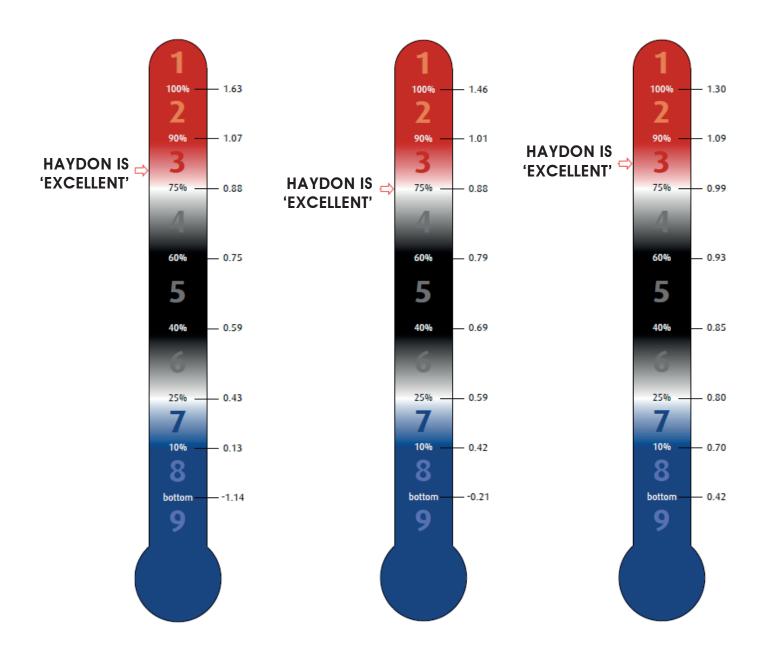

#### HAYDON – EXCELLENT FOR AS, A LEVEL AND BTEC RESULTS

AS LEVEL 2014

A LEVEL 2014

**BTEC 2014** 

These thermometers were produced by ALPS, an organisation which ranks schools and colleges by A level results. They use a 9 point scale.

Haydon was ranked at level 3, meaning that students studying at Haydon have an excellent chance of achieving the best possible grades, given their GCSE performance on entry to the Sixth Form.